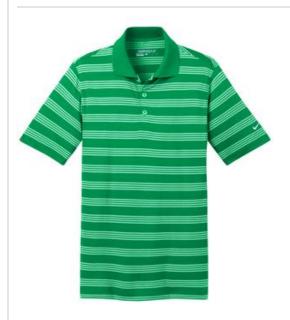

# Nike Golf Dri-FIT Tech Stripe Polo 578677

Take the course in a comfortable, classically styled polo complete with Dri-FIT moisture management technology and athletic stripes. Design details include a flat knit collar, open hem sleeves and side vents. Features a three-button placket. A contrast embroidered Swoosh design trademark is on the left sleeve. Made of 6-ounce, 100% polyester Dri-FIT fabric.